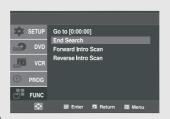

search for the 0:00:00 counter position on a cassette.



you want to set the counter to [0:00:00].

The VCR will rewind or fast forward, searching for the 0:00:00 counter position, and then automatically stop at that position.



Use this feature when you want to search for a blank position to record a program on a cassette.

The VCR will fast forward. searching for a blank position,

and then automatically stop at that position.

If the VCR reaches the end of the tape during end search, the tape will be ejected.

### Scan and Play

Use scan and play when you don't know exactly where a program is located on a cassette tape.

- Forward Intro Scan Select "Forward Intro Scan", then press the ENTER button.

- Reverse Intro Scan

Select "Reverse Intro Scan", then press the **ENTER** button.





# **Basic Recording**

You can record a TV show in progress by inserting a blank tape and pressing the REC button. You can even add time in 30-minute increments up to 4 hours by pressing the REC button repeatedly; see page 76.

#### Note

Be sure your videotape has a Record Safety Tab. If the tab is missing, you can cover the opening with a small piece of tape. Warning: Do not cover this opening unless you are sure you want to record over the tape.

### Before You Begin...

- Power on the DVD-VCR
- Power on the TV

## **Protecting a Recorded Cassette**

Video cassettes have a safety tab to prevent accidental erasure. When this tab has been removed, you cannot record on the tape.

If you wish to protect a cassette, break off the tab using a small screwdriver.

To re-record over a protec